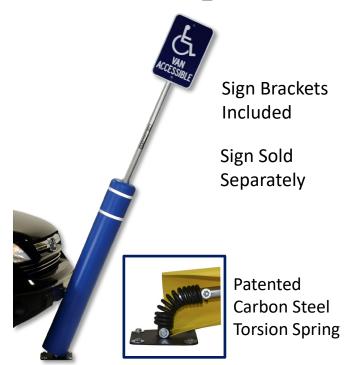

## Standard Flexible Bollard with 8' Sign Post

- Brand Your Parking Lot: Standard and Custom Bollard Colors and Decals
- Minimizes Damage to Vehicles and Parking Lot Surfaces
- Deters Impact Rigid Bollard Appearance
- Accommodates Standard Sized Signs
- ADA Compliant
- Installs in 30 Minutes or Less No Special Tools Required
- Made in the U.S.A.

#### **HEIGHT OPTIONS**

• STD-B52/8 102" Finished Height

### **SPECIFICATIONS**

- · Patented Carbon Steel Torsion Spring
- 9" Square 7-Gauge Powder-Coated Steel Base Plate with 1-5/8" Diameter Internal Steel Post – 8'
- 7" Diameter UV-Resistant High-Density Polyethylene Cover
- 360° Range of Motion