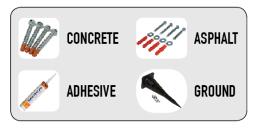

# **FlexBollard™**

## Standard Flexible Bollard with 8' Sign Post

- Brand Your Parking Lot: Standard and Custom Bollard Colors and Decals
- Minimizes Damage to Vehicles and Parking Lot Surfaces
- Deters Impact Rigid Bollard Appearance
- Accommodates Standard Sized Signs
- ADA Compliant
- Installs in 30 Minutes or Less No Special Tools Required
- Made in the U.S.A.



#### **HEIGHT OPTIONS**

• STD-B52/8 102" Finished Height

#### **ANCHORING OPTIONS**



### **SPECIFICATIONS**

- · Patented Carbon Steel Torsion Spring
- 9" Square 7-Gauge Powder-Coated Steel Base Plate with 1-5/8" Diameter Internal Steel Post – 8'
- 7" Diameter UV-Resistant High-Density Polyethylene Cover
- 360° Range of Motion

### **OPTIONS**

Bollard Cover & Tape Color Options



ADA Decal A-ADA



2236 112<sup>th</sup> Ave., #80 · Holland, MI 49424 888-307-6610 · flexpostinc.com Email: sales@flexpost.net