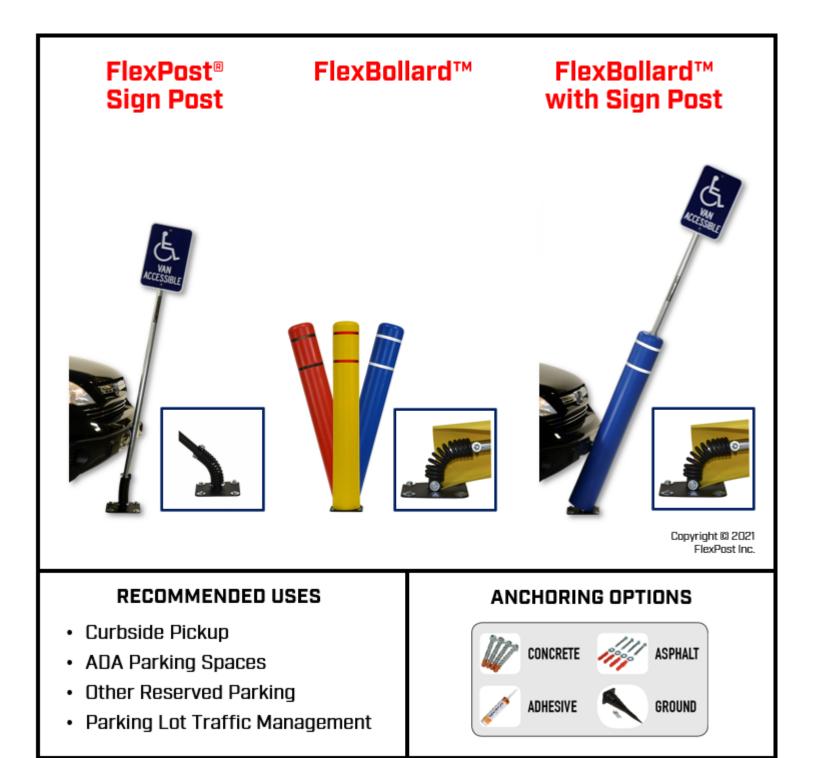

## **Standard Flexible Sign Posts and Bollards**

FlexPost® Standard products include flexible sign posts and bollards that are designed to withstand repeated impacts, and easily install within 30 minutes - with no special tools required. Ideal for curbside pickup, ADA or other standard sized signs, with many options for custom branding.

—minimizes damage to vehicles.

BUILT TO LAST
Springs back into place
instead of bending or breaking.

CUSTOMIZABLE

Brand your parking lot with your logo and colors.

**EASY TO INSTALL**Installs within 30 minutes with no special tools required.

LOWER COSTS

Reduces expensive labor, repair and maintenance costs.