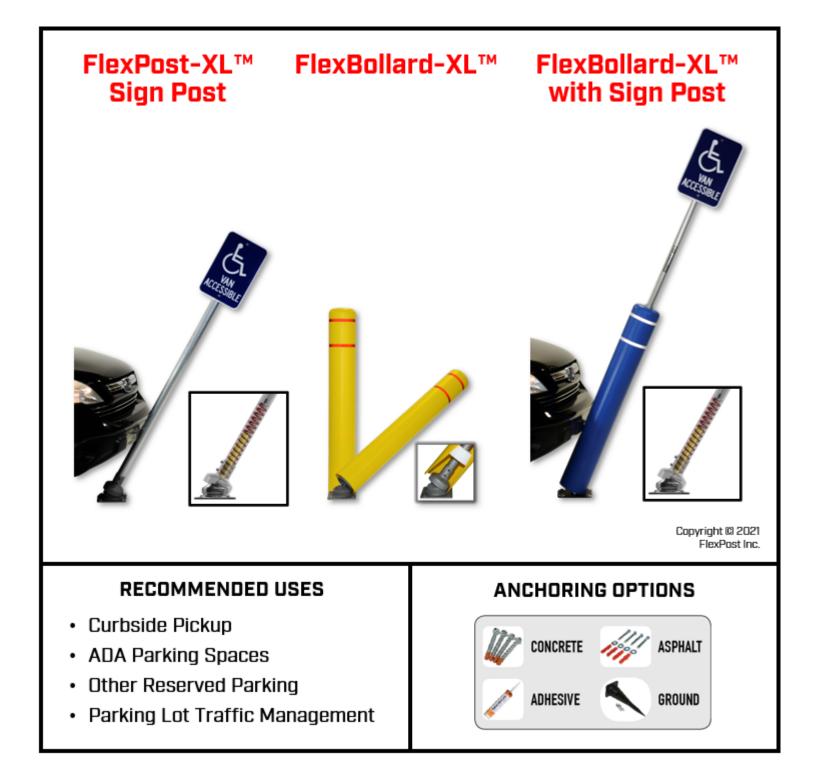

## FlexPost-XL™

## **Heavy-Duty Flexible Sign Posts and Bollards**

FlexPost-XL™ products
are virtually indestructible,
heavy-duty, flexible sign
posts and bollards. With
many design options and
simple, fast installation, these
sign posts are ideal for
enhancing the customer's
experience in the parking lot.