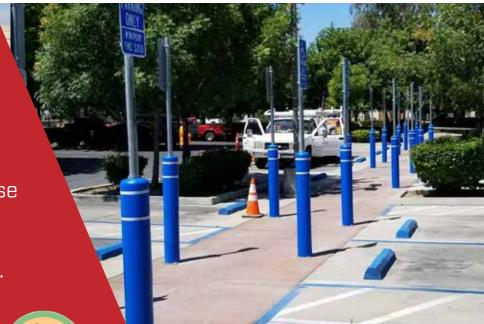

## **Heavy-Duty Flexible Sign Posts and Bollards**

FlexPost-XL™ products
are virtually indestructible,
heavy-duty, flexible sign
posts and bollards. With
many design options and
simple, fast installation, these
sign posts are ideal for
enhancing the customer's
experience in the parking lot.