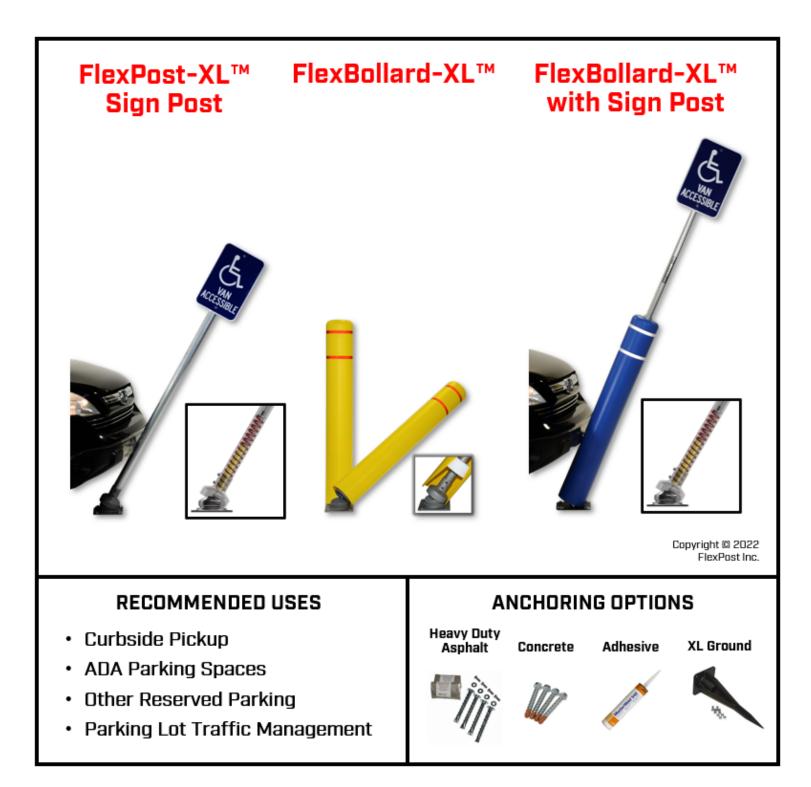

# FlexPost-XL<sup>™</sup>

FlexPost-XL<sup>™</sup> products are virtually indestructible, heavy-duty, flexible sign posts and bollards. With many design options and simple, fast installation, these sign posts are ideal for enhancing the customer's experience in the parking lot.