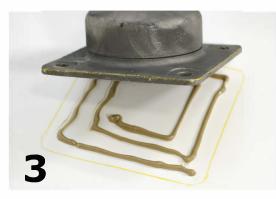

• Using the MasterWeld 948, glue the area within the outline

• Place the base on the adhesive within the drawn lines

• Adhesive will come out the sides. Use a rag to wipe excess. Wait 24 hours for adhesive to be fully cured