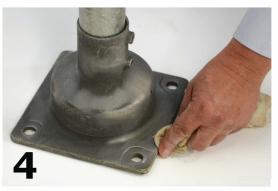

• Using the MasterWeld 948, glue the area within the outline

• Place the base on the adhesive within the drawn lines

• Adhesive will come out the sides. Use a rag to wipe excess. Wait 24 hours for adhesive to be fully cured