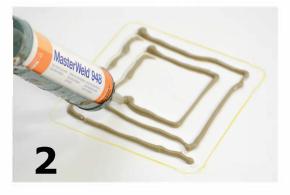

• Using the MasterWeld 948, glue the area within the outline

• Place the base on the adhesive within the drawn lines

• Adhesive will come out the sides. Use a rag to wipe excess. Wait 24 hours for adhesive to be fully cured