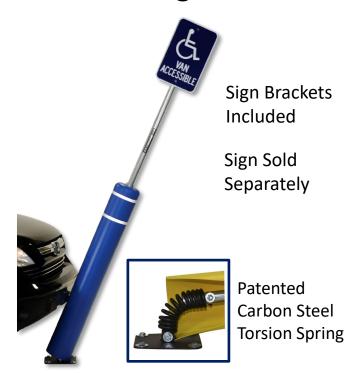

# Standard Flexible Bollard with 8' Sign Post

- Brand Your Parking Lot: Standard and Custom Bollard Colors and Decals
- Minimizes Damage to Vehicles and Parking Lot Surfaces
- Deters Impact Rigid Bollard Appearance
- Accommodates Standard Sized Signs
- ADA Compliant
- Installs in 30 Minutes or Less No Special Tools Required
- Made in the U.S.A.

#### **HEIGHT OPTIONS**

• STD-B52/8 96" Finished Height

#### **SPECIFICATIONS**

- Patented Carbon Steel Torsion Spring
- 9" Square 7-Gauge Powder-Coated Steel Base Plate with 1-5/8" Diameter Internal Steel Post – 8'
- 7" Diameter UV-Resistant High-Density Polyethylene Cover
- 360° Range of Motion