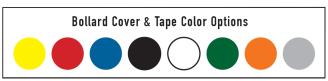

# Standard Flexible Bollard with 8' Sign Post

- Brand Your Parking Lot: Standard and Custom Bollard Colors and Decals
- Minimizes Damage to Vehicles and Parking Lot Surfaces
- Deters Impact Rigid Bollard Appearance
- Accommodates Standard Sized Signs
- ADA Compliant
- Installs in 30 Minutes or Less No Special Tools Required
- Made in the U.S.A.