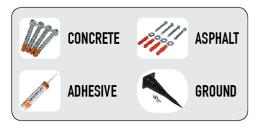

# FlexBollard™

# Standard Flexible Bollard with 8' Sign Post

- Brand Your Parking Lot: Standard and Custom Bollard Colors and Decals
- Minimizes Damage to Vehicles and Parking Lot Surfaces
- Deters Impact Rigid Bollard Appearance
- Accommodates Standard Sized Signs
- ADA Compliant
- Installs in 30 Minutes or Less No Special Tools Required
- Made in the U.S.A.



#### **HEIGHT OPTIONS**

• STD-B52/8 96" Finished Height

## **ANCHORING OPTIONS**



#### **SPECIFICATIONS**

- Patented Carbon Steel Torsion Spring
- 9" Square 7-Gauge Powder-Coated Steel Base Plate with 1-5/8" Diameter Internal Steel Post – 8'
- 7" Diameter UV-Resistant High-Density Polyethylene Cover
- 360° Range of Motion

### **OPTIONS**





ADA Decal A-ADA



2236 112<sup>th</sup> Ave., #80 · Holland, MI 49424 888-307-6610 · flexpostinc.com Email: sales@flexpost.net